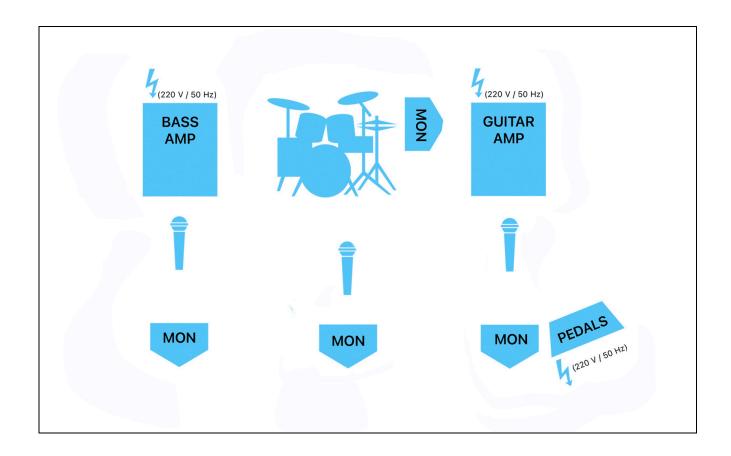

# **STAGERIDER**

# **Microphones:**

The lead singer and guitarist bring along their own microphones: Shure SM58. The lead singer needs a very long microphone cord and no microphone stand.

## **Lighting:**

We like a very bright stage and we like very little fog. No strobo, please.